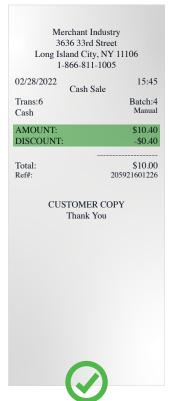

### Dual Pricing Receipt Display

## Compliant Receipt Display

#### Confirm your receipts are compliant under Dual Pricing.

- Confirm your receipts show a Discount line item on both cash and card receipts. Receipts **CANNOT** show a "Non-Cash Charge" line item.
- Run a \$1.00 **DEBIT** card transaction and confirm your devices are **NOT** adding a line item labeled "Non-Cash Charge" on the receipts.

### **Dual Pricing Cash Receipt**