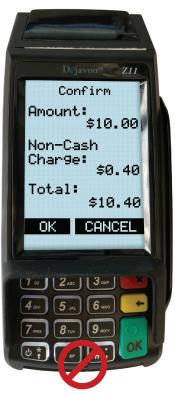

#### Compliant Terminal

Compliant PIN Pad

Non Compliant Terminal

Non Compliant PIN Pad

If your devices do NOT show both the cash and card price or add a line item labeled "Non-Cash Charge" contact our tech department at **1-866-811-1005** or at **tech@merchantindustry.com** to correct this issue.

### Confirm your devices are compliant under Dual Pricing.

Confirm your POS displays both the cash and card price on all items. If your POS has a customer facing display, be sure to check that the customer can see both the cash and card price as well. This also applies to terminals and PIN pads. All devices should display the cash and card price. Devices **CANNOT** show a "Non-Cash Charge" line item under the Dual Pricing program.