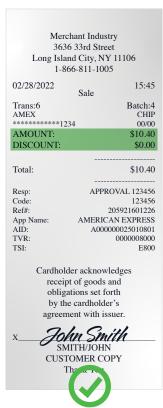

### Dual Pricing Receipt Display

## Compliant Receipt Display

#### Confirm your receipts are compliant under Dual Pricing.

- Confirm your receipts show a Discount line item on both cash and card receipts. Receipts **CANNOT** show a "Non-Cash Charge" line item.
- Run a \$1.00 **DEBIT** card transaction and confirm your devices are **NOT** adding a line item labeled "Non-Cash Charge" on the receipts.

### Dual Pricing Credit Card Receipt