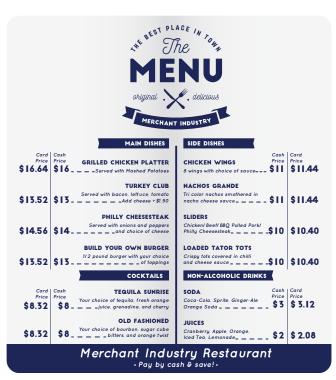

### Dual Pricing Product Pricing

Display Your Prices In Compliance with Card Brand Rules

As a merchant under our Dual Pricing program you must follow one of the two pricing suggestions on all your items/goods in your place of business.

**OPTION 2:** Display both the cash and card prices (higher prices) on your items/goods including on your menus if applicable.

You can download/print our Card Price & Cash Price list by visiting **swipe4free.com/card-and-cash-price-list** or click the price list button below/scan the qr code.

**PRICE LIST** 