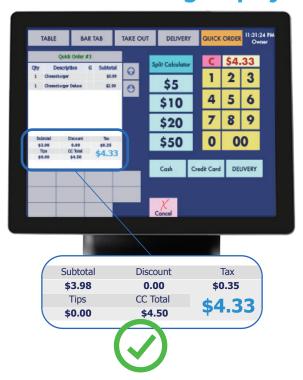

## Compliant POS/Terminal/PIN Pad Display

### Confirm your devices are compliant under Dual Pricing.

Confirm your POS displays both the cash and card price on all items. If your POS has a customer facing display, be sure to check that the customer can see both the cash and card price as well. This also applies to terminals and PIN pads. All devices should display the cash and card price. Devices **CANNOT** show a "Non-Cash Charge" line item under the Dual Pricing program.

#### **Merchant Facing Display**