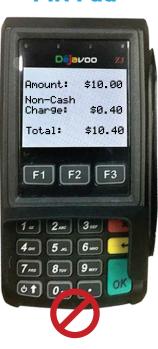

#### Compliant Terminal

Compliant PIN Pad

Non Compliant Terminal

Non Compliant PIN Pad

If your devices do NOT show both the cash and card price or add a line item labeled "Non-Cash Charge" contact our tech department at **1-866-811-1005** or at **tech@merchantindustry.com** to correct this issue.

### Confirm your devices are compliant under Dual Pricing.

Confirm your POS displays both the cash and card price on all items. If your POS has a customer facing display, be sure to check that the customer can see both the cash and card price as well. This also applies to terminals and PIN pads. All devices should display the cash and card price. Devices **CANNOT** show a "Non-Cash Charge" line item under the Dual Pricing program.