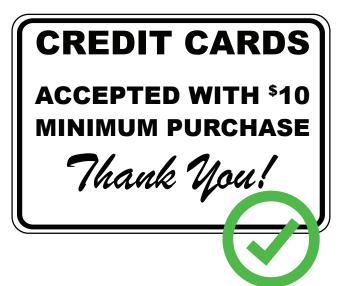

# Minimum Sign Compliance

Stay Up To Date with Compliance Rules

#### Minimum signs must not be imposed on debit transactions

Minimum signs can **ONLY** apply to credit card transactions and **MUST** be higher than \$10.00.

We impose a minimum of \$10 on all debit card and credit card transactions.

Confirm that credit card minimum signs are higher than \$10.00.