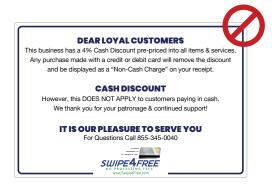

# Dual Pricing Compliance

No More Signage Needed

### No signage is necessary for Dual Pricing.

Businesses with any signage being used at their storefronts that reference a Cash Discount or Non-Cash Charge are required to remove all that existing signage immediately.

Cover/Remove any previous signage/stickers at your location belonging to Swipe4Free or any other previous processor.

Minimum signs can **ONLY** apply to credit card transactions and **MUST** be higher than \$10.00.