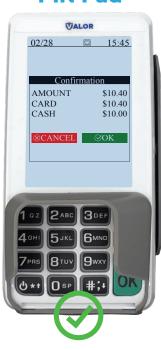

### Confirm your devices are compliant under Dual Pricing.

Run a \$1.00 debit card transaction and confirm your devices are **NOT** adding a line item labeled "Non-Cash Charge" on their display screens.

#### Compliant Terminal

Compliant PIN Pad

Non Compliant Terminal

Non Compliant PIN Pad

If your devices do NOT show both the cash and card price or add a line item labeled "Non-Cash Charge" contact our tech department at **1-866-811-1005** or at **tech@merchantindustry.com** to correct this issue.