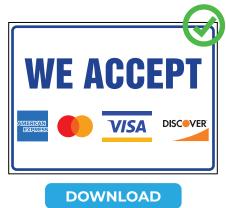

If you would like to inform your customers that your place of business accepts credit cards, we have provided the below signage to download and print. Visit **merchantindustry.com/compliance** or click the download button below/scan the qr code.