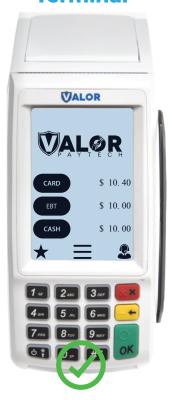

### Confirm your devices are compliant under Dual Pricing.

Run a \$1.00 debit card transaction and confirm your devices are **NOT** adding a line item labeled "Non-Cash Charge" on their display screens.

#### Compliant Terminal

Compliant PIN Pad

Non Compliant Terminal

Non Compliant PIN Pad

If your devices do NOT show both the cash and card price or add a line item labeled "Non-Cash Charge" contact our tech department at **1-866-811-1005** or at **tech@merchantindustry.com** to correct this issue.