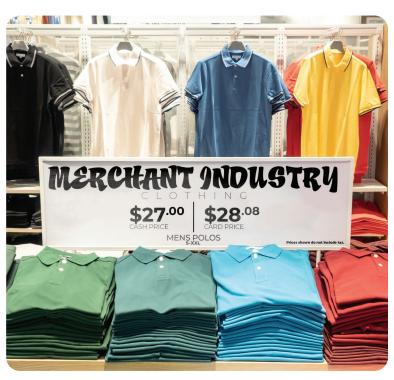

### Dual Pricing Product Pricing

Display Your Prices In Compliance with Card Brand Rules

As a merchant under our Dual Pricing program you must follow one of the two pricing suggestions on all your items/goods in your place of business.

**OPTION 2:** Display both the cash and card prices (higher prices) on your items/goods including on your menus if applicable.

You can download/print our Card Price & Cash Price list by visiting **swipe4free.com/card-and-cash-price-list** or click the price list button below/scan the qr code.