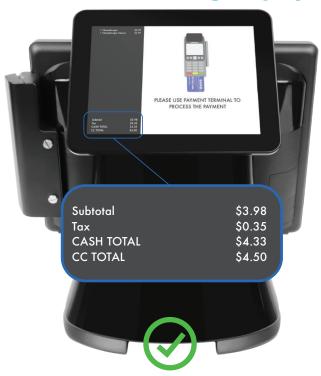

## Compliant POS/Terminal/PIN Pad Display

### Confirm your devices are compliant under Dual Pricing.

Confirm your POS displays both the cash and card price on all items. If your POS has a customer facing display, be sure to check that the customer can see both the cash and card price as well. This also applies to terminals and PIN pads. All devices should display the cash and card price. Devices **CANNOT** show a "Non-Cash Charge" line item under the Dual Pricing program.

#### **Customer Facing Display**

If your devices do NOT show both the cash and card price or add a line item labeled "Non-Cash Charge" contact our tech department at **1-866-811-1005** or at **tech@merchantindustry.com** to correct this issue.