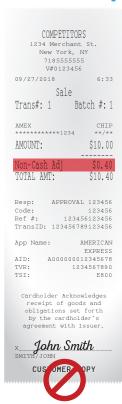

### Dual Pricing Receipt Display

## Compliant Receipt Display

#### Confirm your receipts are compliant under Dual Pricing.

- Confirm your receipts show a Discount line item on both cash and card receipts. Receipts **CANNOT** show a "Non-Cash Charge" line item.
- Run a \$1.00 **DEBIT** card transaction and confirm your devices are **NOT** adding a line item labeled "Non-Cash Charge" on the receipts.

### Dual Pricing Credit Card Receipt

### Non Compliant Card Receipt

If your receipts do NOT show discount line item or add a line item labeled "Non-Cash Charge" contact our tech department at **1-866-811-1005** or at **tech@merchantindustry.com** to correct this issue.