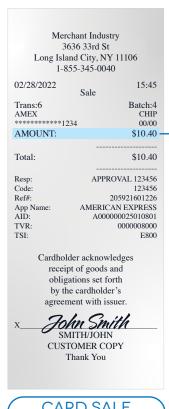

#### Cash Discount Credit Card Receipt

- Confirm your receipts show a Discount line item on both cash and card receipts. Receipts **CANNOT** show a "Non-Cash Charge" line item.
- Run a \$10.00 **DEBIT** card transaction and confirm your devices are **NOT** adding a line item labeled "Non-Cash Charge" on the receipts.
- Confirm your Valor terminal is setup on Reverse Total. Enter the higher card price into the terminal and ensure the card price **DOES NOT** increase on the receipt.