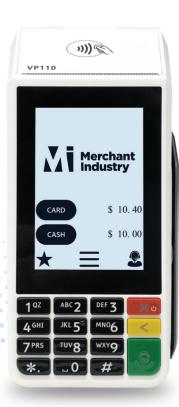

## **Compliant Terminal**

## Compliant PIN Pad

The card price is the price that is entered into the terminal. In this example the price entered into the terminal is \$10.40. The card price does not increase on the terminal and the cash price decreases.

## Confirm your devices are compliant under Cash Discounting.

- Run a \$10.40 card transaction and confirm your Valor terminal/PIN pad is **NOT** adding a line item labeled "Non-Cash Charge" on their display screens.
- Confirm your Valor terminal is setup on Reverse Total. Enter the higher card price into the terminal and ensure the card price **DOES NOT** increase on the screen.
- Ensure all merchandise in your business is listed at the higher card price so you input the higher card price into your Valor terminal.