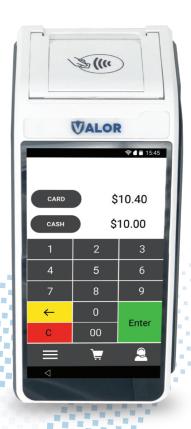

## Confirm your devices are compliant under Cash Discounting.

- Run a \$10.40 card transaction and confirm your Valor terminal/PIN pad is **NOT** adding a line item labeled "Non-Cash Charge" on their display screens.
- Confirm your Valor terminal is setup on Reverse Total. Enter the higher card price into the terminal and ensure the card price **DOES NOT** increase on the screen.
- Ensure all merchandise in your business is listed at the higher card price so you input the higher card price into your Valor terminal.

## **Compliant Terminal**