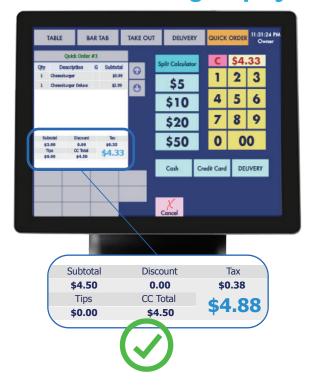

#### **Merchant Facing Display**

## Confirm your devices are compliant under Cash Discounting.

Confirm your POS displays the higher card price on all items. If your POS has a customer facing display, be sure to check that the customer can see the higher card price. All devices should display the cash and card price. Devices **CANNOT** show a "Non-Cash Charge" line item under our Cash Discounting program.