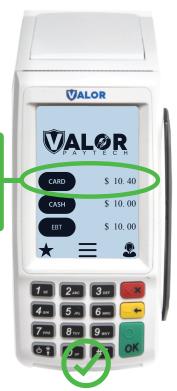

## **Compliant Terminal**

## Compliant PIN Pad

The card price is the price that is entered into the terminal. In this example the price entered into the terminal is \$10.40. The card price does not increase on the terminal and the cash price decreases.

## Confirm your devices are compliant under Cash Discounting.

- Run a \$10.40 card transaction and confirm your Valor terminal/PIN pad is **NOT** adding a line item labeled "Non-Cash Charge" on their display screens.
- Confirm your Valor terminal is setup on Reverse Total. Enter the higher card price into the terminal and ensure the card price **DOES NOT** increase on the screen.
- Ensure all merchandise in your business is listed at the higher card price so you input the higher card price into your Valor terminal.