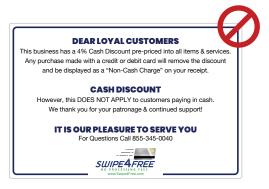

#### No signage is necessary for Cash Discounring.

Businesses with any signage being used at their storefronts that reference a Cash Discount with a specified percentage amount or Non-Cash Charge are required to remove all that existing signage immediately.

Cover/Remove any previous signage/stickers at your location belonging to Swipe4Free or any other previous processor.

Confirm that **CREDIT CARD** minimum signs are higher than \$10.00.

If you would like to inform your customers that your place of business accepts credit cards, we have provided the below signage to download and print. You may also have signage with a general reference to a cash discount such as, "Pay with cash and save." A specific discount amount/percentage **CANNOT** be mentioned.