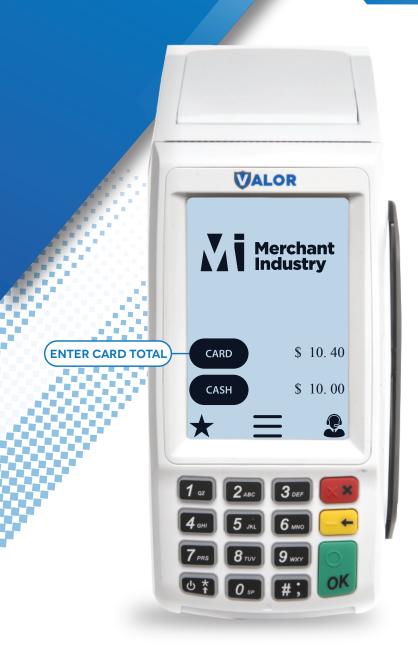

## Confirm your devices are compliant under Cash Discounting.

- Run a \$10.40 card transaction and confirm your Valor terminal/PIN pad is **NOT** adding a line item labeled "Non-Cash Charge" on their display screens.
- Confirm your Valor terminal is setup on Reverse Total. Enter the higher card price into the terminal and ensure the card price **DOES NOT** increase on the screen.
- Ensure all merchandise in your business is listed at the higher card price so you input the higher card price into your Valor terminal.

## Compliant PIN Pad

The card price is the price that is entered into the terminal. In this example the price entered into the terminal is \$10.40. The card price does not increase on the terminal and the cash price decreases.