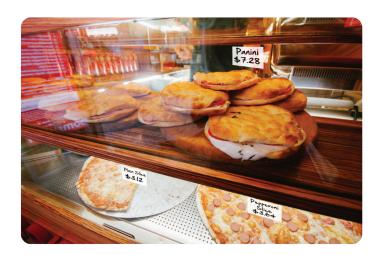

# Cash Discount Product Pricing

## Display Your Prices In Compliance with Card Brand Rules

As a merchant under our Cash Discount program you must raise the prices on all your merchandise in your place of business to the card price.

Raise all prices on your merchandise to reflect the card prices (higher prices) including on your menus if applicable.

You can download/print our Card Price & Cash Price list by visiting **merchantindustry.com/compliance** or click the price list button below/scan the qr code.

**PRICE LIST** 