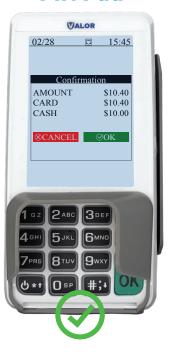

- Confirm your receipts show a Discount line item on both cash and card receipts. Receipts **CANNOT** show a "Non-Cash Charge" line item.
- Run a \$10.00 **DEBIT** card transaction and confirm your devices are **NOT** adding a line item labeled "Non-Cash Charge" on the receipts.
- Confirm your Valor terminal is setup on Reverse Total. Enter the higher card price into the terminal and ensure the card price **DOES NOT** increase on the receipt.

#### Cash Discount Credit Card Receipt