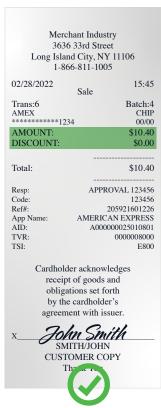

#### Cash Discount Credit Card Receipt

- Confirm your receipts show a Discount line item on both cash and card receipts. Receipts **CANNOT** show a "Non-Cash Charge" line item.
- Run a \$10.00 **DEBIT** card transaction and confirm your devices are **NOT** adding a line item labeled "Non-Cash Charge" on the receipts.
- Confirm your Valor terminal is setup on Reverse Total. Enter the higher card price into the terminal and ensure the card price **DOES NOT** increase on the receipt.

If your receipts includes a "Non-Cash Charge" line item, or does not show both the cash and card price, contact our tech department at **1-866-811-1005** or at **tech@merchantindustry.com** to correct this issue.