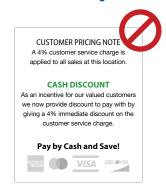

#### No signage is necessary for Cash Discounring.

Businesses with any signage being used at their storefronts that reference a Cash Discount with a specified percentage amount or Non-Cash Charge are required to remove all that existing signage immediately.

Cover/Remove any previous signage/stickers at your location belonging to Swipe4Free or any other previous processor.

Confirm that **CREDIT CARD** minimum signs are higher than \$10.00.

If you would like to inform your customers that your place of business accepts credit cards, we have provided the below signage to download and print. You may also have signage with a general reference to a cash discount such as, "Pay with cash and save." A specific discount amount/percentage **CANNOT** be mentioned.