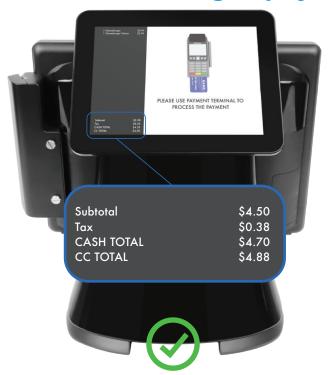

#### **Customer Facing Display**

If your device is not on Reverse Total, includes a "Non-Cash Charge" line item, or does not show both the cash and card price, contact our tech department at **1-866-811-1005** or at **tech@merchantindustry.com** to correct this issue.

## Confirm your devices are compliant under Cash Discounting.

Confirm your POS displays the higher card price on all items. If your POS has a customer facing display, be sure to check that the customer can see the higher card price. All devices should display the cash and card price. Devices **CANNOT** show a "Non-Cash Charge" line item under our Cash Discounting program.