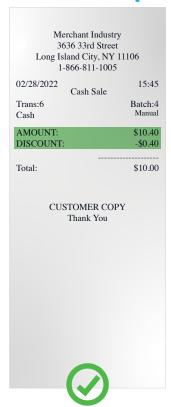

## Cash Discount Cash Receipt

- Confirm your receipts show a Discount line item on both cash and card receipts. Receipts **CANNOT** show a "Non-Cash Charge" line item.
- Run a \$10.00 **DEBIT** card transaction and confirm your devices are **NOT** adding a line item labeled "Non-Cash Charge" on the receipts.
- Confirm your Valor terminal is setup on Reverse Total. Enter the higher card price into the terminal and ensure the card price **DOES NOT** increase on the receipt.

If your receipts includes a "Non-Cash Charge" line item, or does not show both the cash and card price, contact our tech department at **1-866-811-1005** or at **tech@merchantindustry.com** to correct this issue.