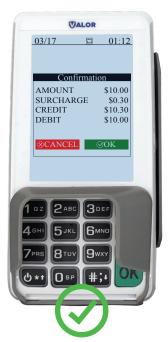

# Confirm your devices are compliant under Surcharging card brand rules.

- Run a credit card transaction and confirm your devices are adding a line item labeled Surcharge and are **NOT** adding a line item labeled "Non-Cash Charge" on their display screens. Confirm the percentage being added is a **MAXIMUM** of 3%.
- Run a **DEBIT** card transaction and confirm your devices are **NOT** adding a Surcharge line item or a "Non-Cash Charge" line item.

# **Compliant Terminal**

Compliant PIN Pad

Non Compliant Terminal

Non Compliant PIN Pad

If your devices do NOT show a Surcharge line item on credit sales or adds a line item labeled "Non-Cash Charge" on debit sales contact our tech department at **1-866-811-1005** or at **tech@merchantindustry.com** to correct this issue.