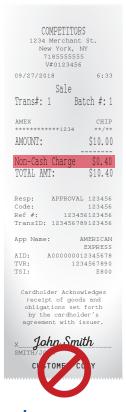

#### **Non Compliant** Credit Card Receipt Credit/Debit Card Receipt

| SWTPE4FREE                         | 3                    |
|------------------------------------|----------------------|
| 1234 Merchant                      | St.                  |
| New York, N                        |                      |
| 7185555555<br>V#0123456            | 5                    |
| 09/27/2018                         | 6:33                 |
|                                    | 0.33                 |
| Sale                               |                      |
| Trans#: 1 Ba                       | tch #: 1             |
| AMEX                               | CHIP                 |
| *********1234                      | **/**                |
| AMOUNT:                            | \$10.00              |
|                                    |                      |
| Surcharge                          | \$0.30               |
| TOTAL AMT:                         | \$10.30              |
|                                    |                      |
| Resp: APPROVAI                     | 123456               |
| Code:                              | 123456               |
|                                    | 6123456              |
| TransID: 12345678                  | 39123456             |
| App Name: A                        | MERICAN              |
|                                    | EXPRESS              |
| AID: A00000001<br>TVR: 123         | 12345678<br>34567890 |
| TSI:                               | E800                 |
|                                    |                      |
| Cardholder Acknow                  |                      |
| receipt of good                    |                      |
| obligations set<br>by the cardholo |                      |
| agreement with i                   |                      |
|                                    |                      |
| x John Smi                         | th                   |
| SMITH/J/ AV                        |                      |
| C STOMER C                         | Y                    |
|                                    |                      |
|                                    | 7                    |
|                                    |                      |
|                                    |                      |

If your receipts do NOT show a Surcharge line item on credit sales or add a line item labeled "Non-Cash Charge" on debit sales contact our tech department at 1-866-811-1005 or at tech@merchantindustry.com to correct this issue.