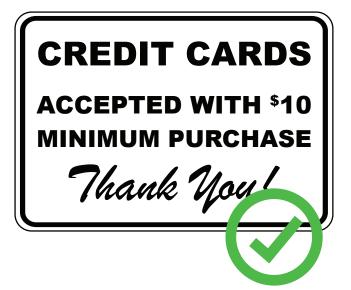

### Surcharge Signage Compliance

Credit Card Minimum Signage

Minimum signs must not be imposed on debit card transactions.

Minimum signs can **ONLY** apply to credit card transactions and **CANNOT** go lower than \$10.00.

We impose a minimum of \$5 on all debit card and credit card transactions.

Thank You!

| Remove all signs that mention minimum transactions on debit cards. |
|--------------------------------------------------------------------|
| Confirm that credit card minimum signs are NOT lower than \$10.00. |