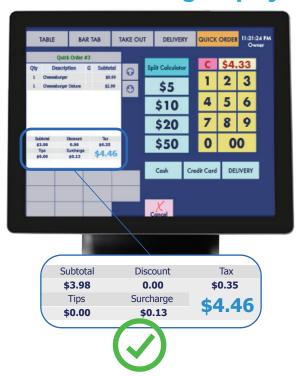

# Confirm your POS systems are compliant under Surcharging card brand rules.

- Run a credit card transaction and confirm your POS displays a line item labeled Surcharge. If it has a customer facing display, check that customers can see the line item as well. Devices **CANNOT** show a "Non-Cash Charge" line item. Confirm the percentage being added is a **MAXIMUM** of 3%.
- Run a **DEBIT** card transaction and confirm your POS is **NOT** adding a Surcharge line item or a "Non-Cash Charge" line item.

#### **Merchant Facing Display**

#### **Customer Facing Display**

If your POS does NOT show a Surcharge line item on credit sales or adds a percentage line item on debit card sales contact our tech department at 1-866-811-1005 or at tech@merchantindustry.com to correct this issue.