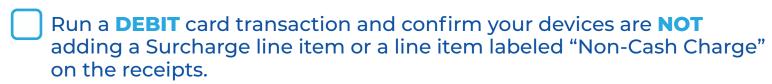

# Confirm your POS systems are compliant under Surcharging card brand rules.

- Run a credit card transaction and confirm your POS displays a line item labeled Surcharge. If it has a customer facing display, check that customers can see the line item as well. Devices **CANNOT** show a "Non-Cash Charge" line item. Confirm the percentage being added is a **MAXIMUM** of 3%.
- Run a **DEBIT** card transaction and confirm your POS is **NOT** adding a Surcharge line item or a "Non-Cash Charge" line item.