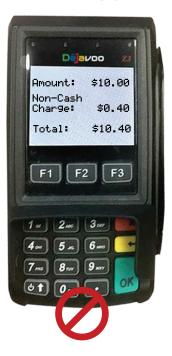

# Confirm your devices are compliant under Surcharging card brand rules.

- Run a credit card transaction and confirm your devices are adding a line item labeled Surcharge and are **NOT** adding a line item labeled "Non-Cash Charge" on their display screens. Confirm the percentage being added is a **MAXIMUM** of 3%.
- Run a **DEBIT** card transaction and confirm your devices are **NOT** adding a Surcharge line item or a "Non-Cash Charge" line item.

# **Compliant Terminal**

Compliant PIN Pad

Non Compliant Terminal

Non Compliant PIN Pad

If your devices do NOT show a Surcharge line item on credit sales or adds a line item labeled "Non-Cash Charge" on debit sales contact our tech department at **1-866-811-1005** or at **tech@merchantindustry.com** to correct this issue.