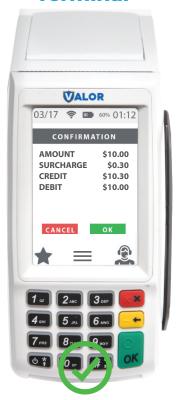

# Confirm your devices are compliant under Surcharging card brand rules.

- Run a credit card transaction and confirm your devices are adding a line item labeled Surcharge and are **NOT** adding a line item labeled "Non-Cash Charge" on their display screens. Confirm the percentage being added is a **MAXIMUM** of 3%.
- Run a **DEBIT** card transaction and confirm your devices are **NOT** adding a Surcharge line item or a "Non-Cash Charge" line item.

# **Compliant Terminal**

Compliant PIN Pad

Non Compliant Terminal

Non Compliant PIN Pad

If your devices do NOT show a Surcharge line item on credit sales or adds a line item labeled "Non-Cash Charge" on debit sales contact our tech department at **1-866-811-1005** or at **tech@merchantindustry.com** to correct this issue.