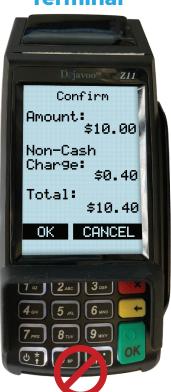

# Confirm your devices are compliant under Surcharging card brand rules.

- Run a credit card transaction and confirm your devices are adding a line item labeled Surcharge and are **NOT** adding a line item labeled "Non-Cash Charge" on their display screens. Confirm the percentage being added is a **MAXIMUM** of 3%.
- Run a **DEBIT** card transaction and confirm your devices are **NOT** adding a Surcharge line item or a "Non-Cash Charge" line item.

# **Compliant Terminal**

Compliant PIN Pad

Non Compliant Terminal

Non Compliant PIN Pad

If your devices do NOT show a Surcharge line item on credit sales or adds a line item labeled "Non-Cash Charge" on debit sales contact our tech department at **1-866-811-1005** or at **tech@merchantindustry.com** to correct this issue.