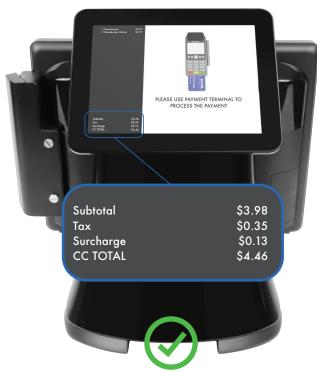

# Confirm your POS systems are compliant under Surcharging card brand rules.

- Run a credit card transaction and confirm your POS displays a line item labeled Surcharge. If it has a customer facing display, check that customers can see the line item as well. Devices **CANNOT** show a "Non-Cash Charge" line item. Confirm the percentage being added is a **MAXIMUM** of 3%.
- Run a **DEBIT** card transaction and confirm your POS is **NOT** adding a Surcharge line item or a "Non-Cash Charge" line item.

#### **Merchant Facing Display**

#### **Customer Facing Display**

If your POS does NOT show a Surcharge line item on credit sales or adds a percentage line item on debit card sales contact our tech department at 1-866-811-1005 or at tech@merchantindustry.com to correct this issue.