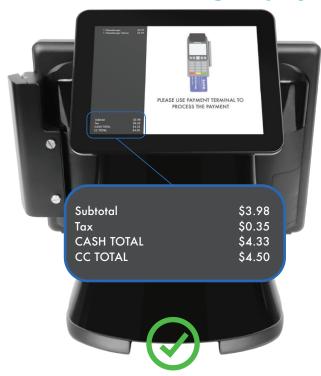

## Compliant POS/Terminal/PIN Pad Display

### Confirm your devices are compliant under Dual Pricing.

Confirm your POS displays both the cash and card price on all items. If your POS has a customer facing display, be sure to check that the customer can see both the cash and card price as well. This also applies to terminals and PIN pads. All devices should display the cash and card price. Devices **CANNOT** show a "Non-Cash Charge" line item under the Dual Pricing program.

#### **Customer Facing Display**

If your devices do NOT show both the cash and card price or add a line item labeled "Non-Cash Charge" contact our tech department at **1-866-811-1005** or at **tech@merchantindustry.com** to correct this issue.