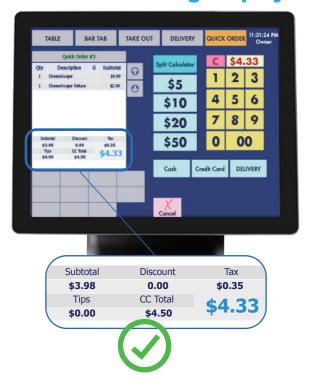

## Compliant POS/Terminal/PIN Pad Display

### Confirm your devices are compliant under Dual Pricing.

Confirm your POS displays both the cash and card price on all items. If your POS has a customer facing display, be sure to check that the customer can see both the cash and card price as well. This also applies to terminals and PIN pads. All devices should display the cash and card price. Devices **CANNOT** show a "Non-Cash Charge" line item under the Dual Pricing program.

#### **Merchant Facing Display**