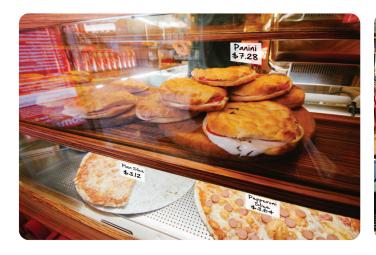

**OPTION 2:** Display both the cash and card prices (higher prices) on your items/goods including on your menus if applicable.

You can download/print our Card Price & Cash Price list by visiting **swipe4free.com/card-and-cash-price-list** or click the price list button below/scan the qr code.

**PRICE LIST** 