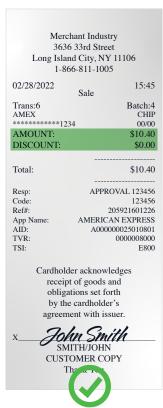

## Dual Pricing Receipt Display

Compliant Receipt
Display

#### Confirm your receipts are compliant under Dual Pricing.

- Confirm your receipts show a Discount line item on both cash and card receipts. Receipts **CANNOT** show a "Non-Cash Charge" line item.
- Run a \$1.00 **DEBIT** card transaction and confirm your devices are **NOT** adding a line item labeled "Non-Cash Charge" on the receipts.

## Dual Pricing Credit Card Receipt