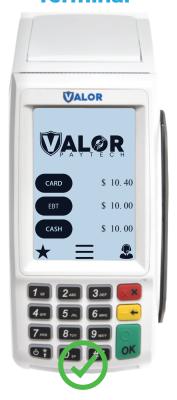

## **Compliant Terminal**

Compliant PIN Pad

Non Compliant Terminal

Non Compliant PIN Pad

If your devices do NOT show both the cash and card price or add a line item labeled "Non-Cash Charge" contact our tech department at **1-866-811-1005** or at **tech@merchantindustry.com** to correct this issue.

### Confirm your devices are compliant under Dual Pricing.

Run a \$1.00 debit card transaction and confirm your devices are **NOT** adding a line item labeled "Non-Cash Charge" on their display screens.

### Confirm your devices are compliant under Dual Pricing.

Confirm your POS displays both the cash and card price on all items. If your POS has a customer facing display, be sure to check that the customer can see both the cash and card price as well. This also applies to terminals and PIN pads. All devices should display the cash and card price. Devices **CANNOT** show a "Non-Cash Charge" line item under the Dual Pricing program.