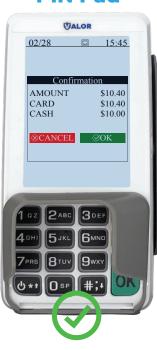

## **Compliant Terminal**

Compliant PIN Pad

Non Compliant Terminal

Non Compliant PIN Pad

If your devices do NOT show both the cash and card price or add a line item labeled "Non-Cash Charge" contact our tech department at **1-866-811-1005** or at **tech@merchantindustry.com** to correct this issue.

### Confirm your devices are compliant under Dual Pricing.

Run a \$1.00 debit card transaction and confirm your devices are **NOT** adding a line item labeled "Non-Cash Charge" on their display screens.

### Confirm your devices are compliant under Dual Pricing.

Confirm your POS displays both the cash and card price on all items. If your POS has a customer facing display, be sure to check that the customer can see both the cash and card price as well. This also applies to terminals and PIN pads. All devices should display the cash and card price. Devices **CANNOT** show a "Non-Cash Charge" line item under the Dual Pricing program.