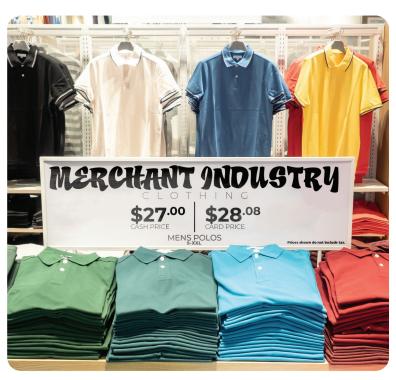

**OPTION 2:** Display both the cash and card prices (higher prices) on your items/goods including on your menus if applicable.

You can download/print our Card Price & Cash Price list by visiting **swipe4free.com/card-and-cash-price-list** or click the price list button below/scan the qr code.

**PRICE LIST** 