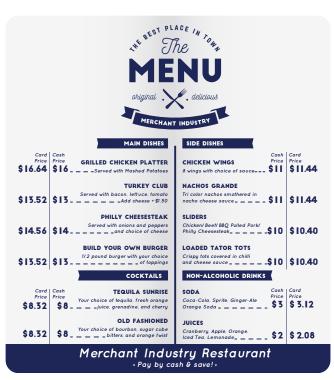

**OPTION 1:** Raise all prices on your items/goods to reflect card prices (higher prices) including on your menus if applicable.

You can download/print our Card Price & Cash Price list by visiting **swipe4free.com/card-and-cash-price-list** or click the price list button below/scan the qr code.

**PRICE LIST** 