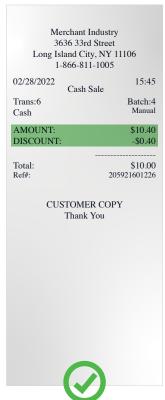

## Dual Pricing Receipt Display

Compliant Receipt
Display

#### Confirm your receipts are compliant under Dual Pricing.

- Confirm your receipts show a Discount line item on both cash and card receipts. Receipts **CANNOT** show a "Non-Cash Charge" line item.
- Run a \$1.00 **DEBIT** card transaction and confirm your devices are **NOT** adding a line item labeled "Non-Cash Charge" on the receipts.

## **Dual Pricing Cash Receipt**