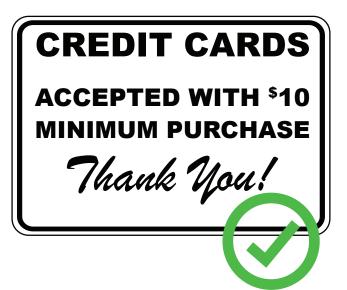

Cover/Remove any previous signage/stickers at your location belonging to Swipe4Free or any other previous processor.

Confirm that **CREDIT CARD** minimum signs are NOT lower than \$10.00.

If you would like to inform your customers that your place of business accepts credit cards, we have provided the below signage to download and print. Visit **merchantindustry.com/compliance** or click the download button below/scan the qr code.

Confirm that credit card minimum signs are NOT lower than \$10.00.