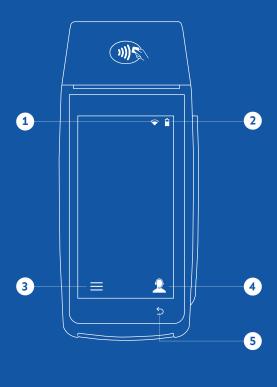

# **Terminal Guide**

- 1 Connection Icon 3 Main Menu 5 Back
- 2 Battery Level
- 4 Contact Support

info@merchantindustry.com