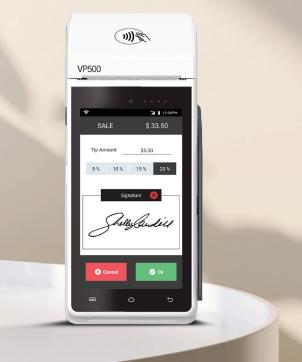

## CREDIT SALE

- 1. Enter Transaction Amount and tap Enter.
- Swipe/Insert/Tap card on Present Card screen. For Manual Key Entry, select the Enter Manually option.
- 3. **Sign** and **Tip** if prompted.
- 4. Select receipt delivery method.

## DEBIT SALE

- 1. Tap Credit until Debit is displayed.
- 2. Enter Transaction Amount and tap Enter.
- Swipe/Insert/Tap card on Present Card screen.
  For Manual Key Entry, select the Enter Manually option.
- 4. Enter **PIN** and **Tip** if prompted.
- 5. Follow prompts until receipt prompt-select receipt delivery method.