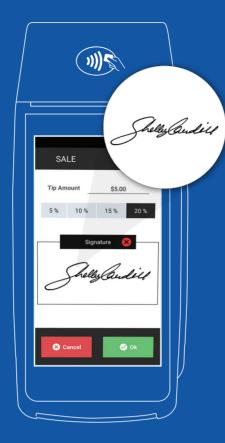

## **Digital Signature Capture**

The Digital Signature Capture feature is a reliable solution for businesses needing secure and convenient signatures. The customer has the capability to sign on-screen for a quick and easy transaction.