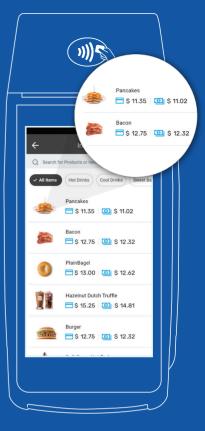

#### Menu & Inventory Management

The menu and inventory management feature allows businesses to efficiently track stock levels, update menu items, add new items to prevent shortages, and maintain accurate availability of popular products.