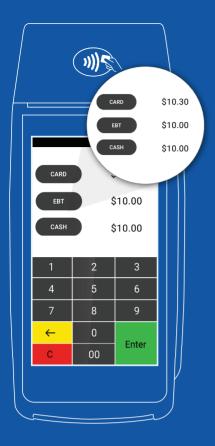

## **Dual Pricing**

The Dual Pricing feature allows businesses to display a transparent card and cash price. This feature enhances flexibility in pricing strategies and helps businesses satisfy diverse customer needs effectively.