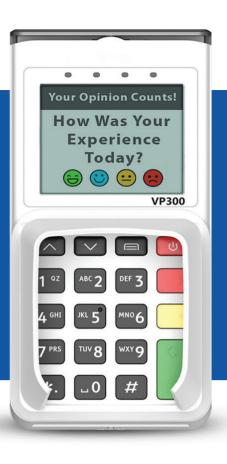

#### Customer Feedback & Satisfaction

Utilize our integrated built-in customer feedback rating system for insights to refine services and increase customer satisfaction. Elevate your service excellence, one feedback survey at a time.