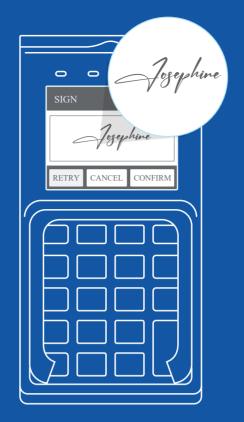

# **Digital Signature Capture**

The Digital Signature Capture feature is a reliable solution for businesses needing secure and convenient signatures. The customer has the capability to sign on-screen for a quick and easy transaction.