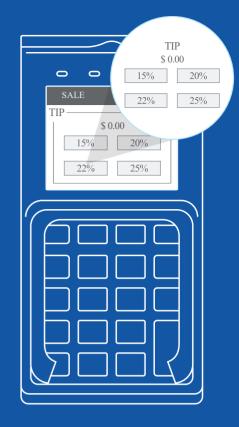

# **Smart Tipping**

The Smart Tipping feature offers an intelligent and user-friendly way for customers to leave tips by suggesting appropriate amounts based on the total bill. It simplifies the customer interaction and increases the speed of the transaction.