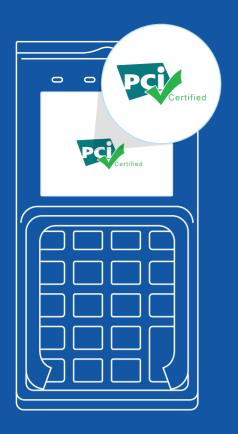

# ► Enhanced Payment Security

Provide your customers heightened security features with our enhanced pin pad technology, providing an extra layer of protection during the PIN entry process. The PCI-PTS 5.0 ensures customer security.

## **PCI PTS 5.0 Certified PIN Pad**

Provide your customers heightened security features with our enhanced pin pad technology, which offers an extra layer of protection during the PIN entry process. The PCI-PTS 5.0 ensures customer security.