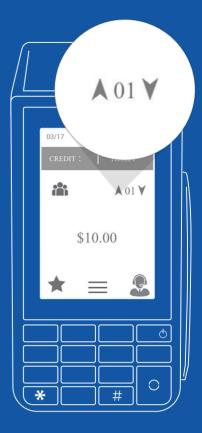

#### **Bill Splitting**

The Bill Splitting feature enables customers to divide a bill among multiple individuals in situations like group dining or shared expenses, ensuring a smooth and enjoyable experience.