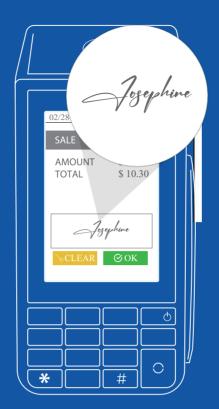

#### **Digital Signature Capture**

The Digital Signature Capture feature is a reliable solution for businesses needing secure and convenient signatures. The customer has the capability to sign on-screen for a quick and easy transaction.