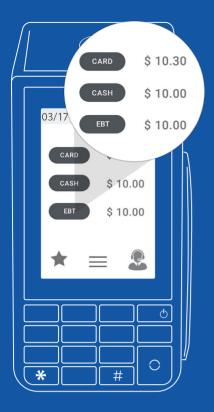

#### **Dual Pricing**

The Dual Pricing feature allows businesses to display a transparent card and cash price. This feature enhances flexibility in pricing strategies and helps businesses satisfy diverse customer needs effectively.