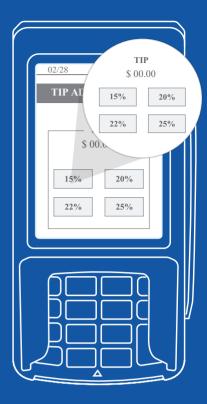

#### **Smart Tipping**

The Smart Tipping feature offers an intelligent and user-friendly way for customers to leave tips by suggesting appropriate amounts based on the total bill. It simplifies the customer interaction and increases the speed of the transaction.