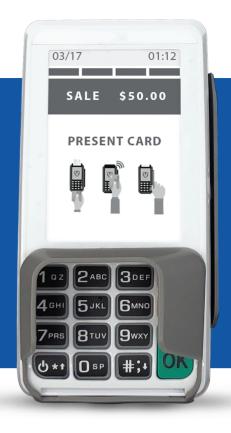

#### User-friendly and Intuitive Experience

Enjoy a user-friendly experience with a spacious touchscreen display on our intuitive interface. The VL300 offers enhanced visibility in dimly lit environments with backlit keys, providing a user-friendly experience.

#### Secure and Convenient Contactless Payments

Embrace the future of payments with advanced EMV technology, ensuring utmost security for transactions. Choose from swipe, tap, and dip card payment options, accompanied by a secure digital signature capture feature, making payments safe and convenient.

### **Features**

Large Scale 3.5" Touchscreen Display

Backlit Keys

EMV

Digital Signature Capture