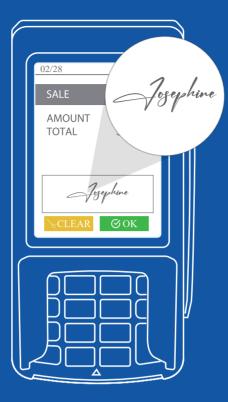

#### **Digital Signature Capture**

The Digital Signature Capture feature is a reliable solution for businesses needing secure and convenient signatures. The customer has the capability to sign on-screen for a quick and easy transaction.