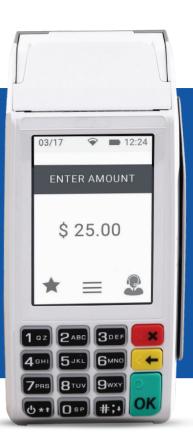

## User-friendly and Intuitive Experience

Enjoy a user-friendly experience with a handheld, spacious touchscreen display on our intuitive interface with a digital signature capture feature with print, SMS, or email receipt options.

# **Features**

Large Scale 3.5" Touchscreen Display

Cash Discounting, Dual Pricing, Surcharging

Handheld Pay-at-the-Table POS

Dual MID Supported Technology

GPRS / 4G and Wi-Fi Connectivity

Auto-Connection Failback Procedure