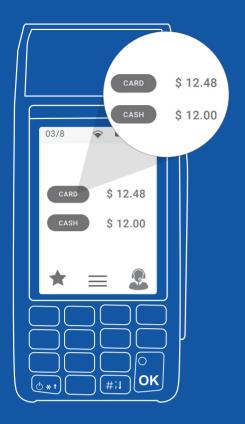

# **Dual Pricing**

The Dual Pricing feature allows businesses to display a transparent card and cash price. This feature enhances flexibility in pricing strategies and helps businesses satisfy diverse customer needs effectively.