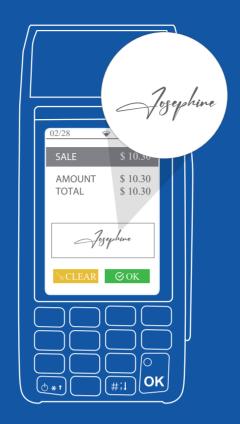

# **Digital Signature Capture**

The Digital Signature Capture feature is a reliable solution for businesses needing secure and convenient signatures. The customer has the capability to sign on-screen for a quick and easy transaction.