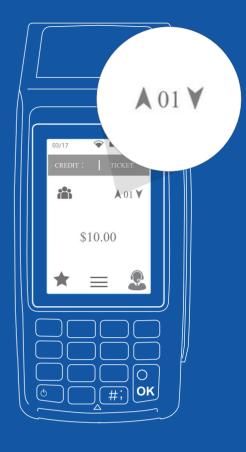

## **Bill Splitting**

The Bill Splitting feature enables customers to divide a bill among multiple individuals in situations like group dining or shared expenses, ensuring a smooth and enjoyable experience.