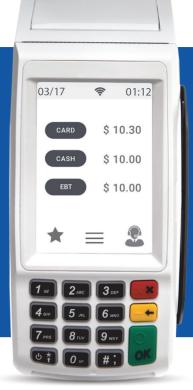

## **Dual Pricing**

The Dual Pricing feature allows businesses to display a transparent card and cash price. This feature enhances flexibility in pricing strategies and helps businesses satisfy diverse customer needs effectively.

# **Features**

Large Scale 3.5"
Touchscreen Display

Dual MID Supported Technology

Ethernet and Wi-Fi Connectivity

Auto-Connection Failback Procedure

Digital Signature Capture with SMS & Email Receipt options