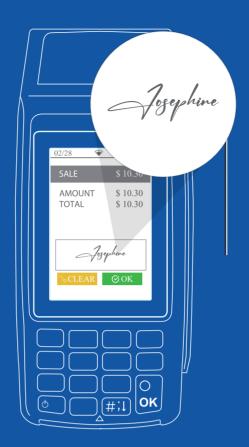

# **Digital Signature Capture**

The Digital Signature Capture feature is a reliable solution for businesses needing secure and convenient signatures. The customer has the capability to sign on-screen for a quick and easy transaction.