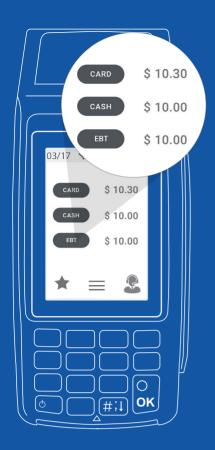

## **Dual Pricing**

The Dual Pricing feature allows businesses to display a transparent card and cash price. This feature enhances flexibility in pricing strategies and helps businesses satisfy diverse customer needs effectively.