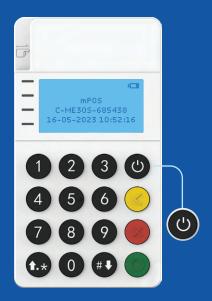

# How to connect the RCKT to your smartphone.

Please power on the RCKT device. It will then display a device name and launch the ValorPay app on your smartphone.

Click on the MPOS button at the bottom of the screen. Then, choose the device name from the available devices that pop up.

Confirm the Bluetooth connection, select the pairing option on your smartphone, and click the green circle on the RCKT device.