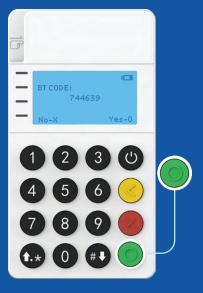

# How to connect the RCKT to your smartphone.

Please power on the RCKT device. It will then display a device name and launch the ValorPay app on your smartphone.

Click on the MPOS button at the bottom of the screen. Then, choose the device name from the available devices that pop up.

Confirm the Bluetooth connection, select the pairing option on your smartphone, and click the green circle on the RCKT device.