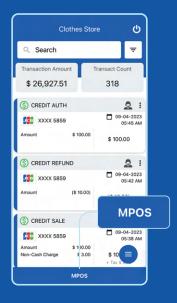

## **ValorPay**

The ValorPay app streamlines merchant operations with real-time insights, customer management, and secure transactions.

Download the ValorPay App today!