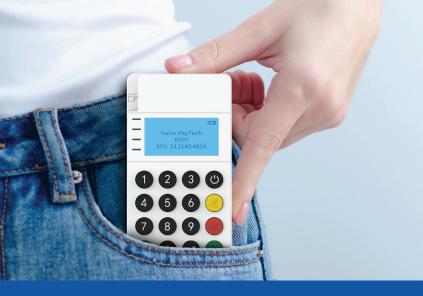

### **Pocket-sized Perfection**

Experience smooth transactions anytime, anywhere, with the RCKT's stylish, sleek design and ultra-slim profile.